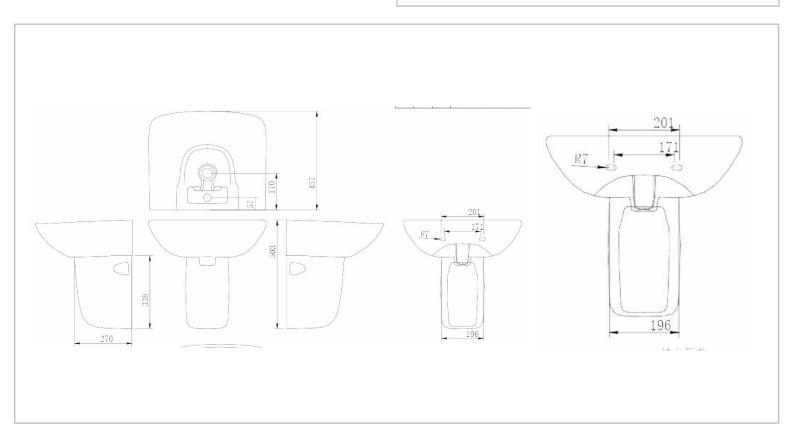

## JOMOO

Brand: JOMOO, China

Name: Wall hung basin with half pedestal

with overflow

Item Code: 12809-1/11P-I011

Designer:

Color / Finish: White

Dimensions: 549 x 460mm

## Product info:

- Wall hung basin
- With half pedestal
- With overflow
- 1 tap hole
- Enamel is easy to clean

Flushing of pipe must be done before fittings are installed. Failure to do so voids the warranty. Follow cleaning instructions and avoid using any harmful chemicals.