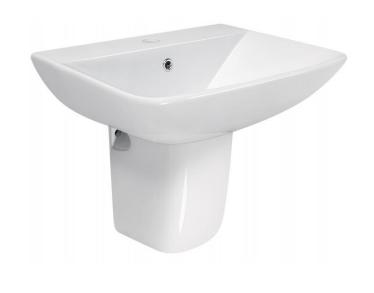

## JOMOO

Brand: JOMOO, China

Name: Wall hung basin with half pedestal

with overflow

Item Code: 12809-1/11P-I011

Designer:

Color / Finish: White

Dimensions: 549 x 460mm

## Product info:

- Wall hung basin
- With half pedestal
- With overflow
- 1 tap hole
- Enamel is easy to clean

Flushing of pipe must be done before fittings are installed. Failure to do so voids the warranty. Follow cleaning instructions and avoid using any harmful chemicals.