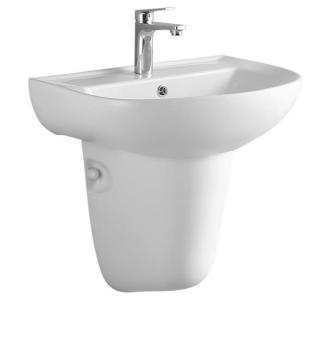

## JOMOO

Brand: Name: JOMOO, China

Wall hung basin with half pedestal

with overflow

Item Code:

12808-1/11P-I011

Designer:

Color / Finish:

White

**Dimensions:** 

445 x 360 mm

## Product info:

- Wall hung basin
- With half pedestal
- With overflow
- Enamel is easy to clean

Flushing of pipe must be done before fittings are installed. Failure to do so voids the warranty. Follow cleaning instructions and avoid using any harmful chemicals.