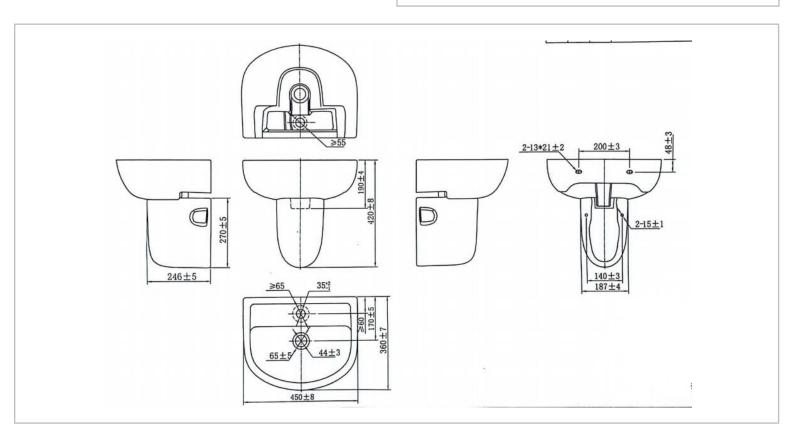

## JOMOO

Brand: Name: JOMOO, China

Wall hung basin with half pedestal

with overflow

Item Code:

12808-1/11P-I011

Designer:

Color / Finish:

White

**Dimensions:** 

445 x 360 mm

## Product info:

- Wall hung basin
- With half pedestal
- With overflow
- Enamel is easy to clean





Flushing of pipe must be done before fittings are installed. Failure to do so voids the warranty. Follow cleaning instructions and avoid using any harmful chemicals.

All information is for reference only. Installation shall always be based on the specs provided with actual delivered items.

For more info, visit www.sanitecph.com