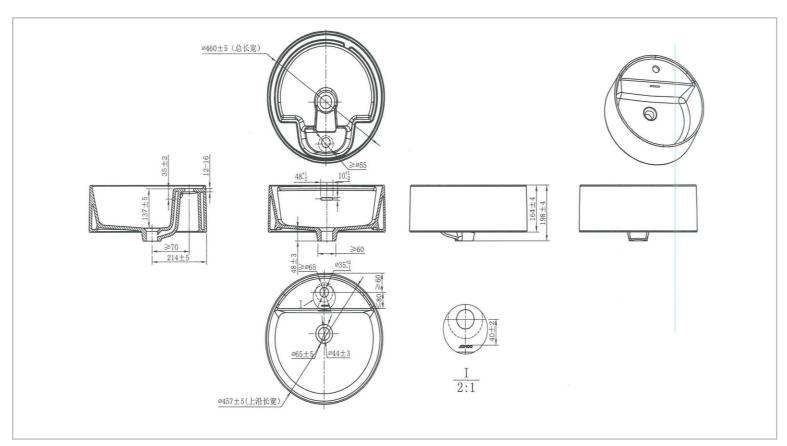

## JOMOO

Brand: JOMOO, China

Name: Countertop basin with overflow, 1

tap hole

Item Code: 12765-1/11K-I011

Designer:

Color / Finish: White

Dimensions: 460 x 460 x 198 mm

## Product info:

- Countertop basin
- Rare earth antibacterial enamel drain hole
- · With overflow hole, no overflow ring
- Water capacity 8.6L

Flushing of pipe must be done before fittings are installed. Failure to do so voids the warranty. Follow cleaning instructions and avoid using any harmful chemicals.

 $All\ information\ is\ for\ reference\ only.\ Installation\ shall\ always\ be\ based\ on\ the\ specs\ provided\ with\ actual\ delivered\ items.$