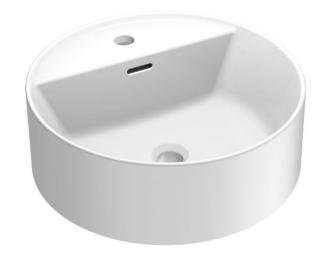

## JOMOO

Brand: JOMOO, China

Name: Countertop basin with overflow, 1

tap hole

Item Code: 12765-1/11K-I011

Designer:

Color / Finish: White

Dimensions: 460 x 460 x 198 mm

## Product info:

- Countertop basin
- Rare earth antibacterial enamel drain hole
- · With overflow hole, no overflow ring
- Water capacity 8.6L

Flushing of pipe must be done before fittings are installed. Failure to do so voids the warranty. Follow cleaning instructions and avoid using any harmful chemicals.