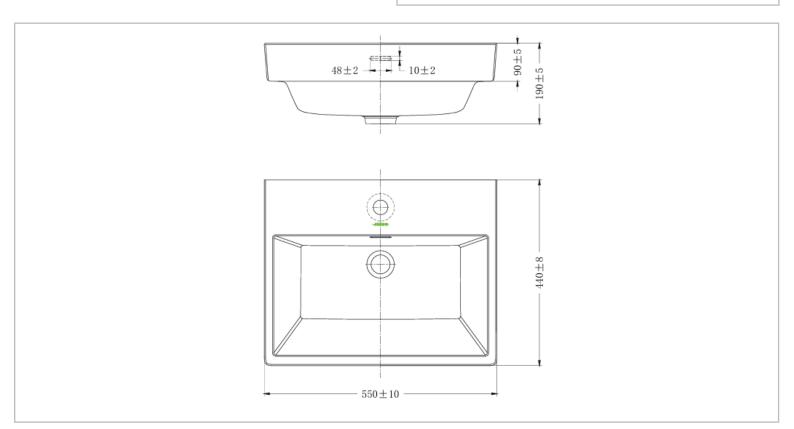

Brand: JOMOO, China

Name: Countertop basin with overflow, 1

tap hole

Item Code: 12725-1/11K-I011

Designer:

Color / Finish: White

Dimensions: 550 x 440 x 190 mm