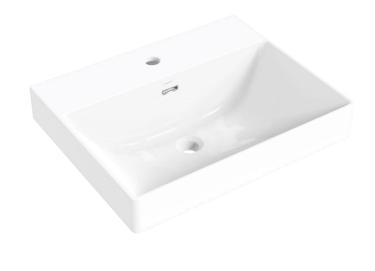

Brand: JOMOO, China

Name: Countertop basin with overflow, 1

tap hole

Item Code: 12725-1/11K-I011

Designer:

Color / Finish: White

Dimensions: 550 x 440 x 190 mm

## Product info:

· Antibacterial rare earth enamel

Countertop basin

1 tap hole

• With overflow hole, with overflow ring

Flushing of pipe must be done before fittings are installed. Failure to do so voids the warranty. Follow cleaning instructions and avoid using any harmful chemicals.