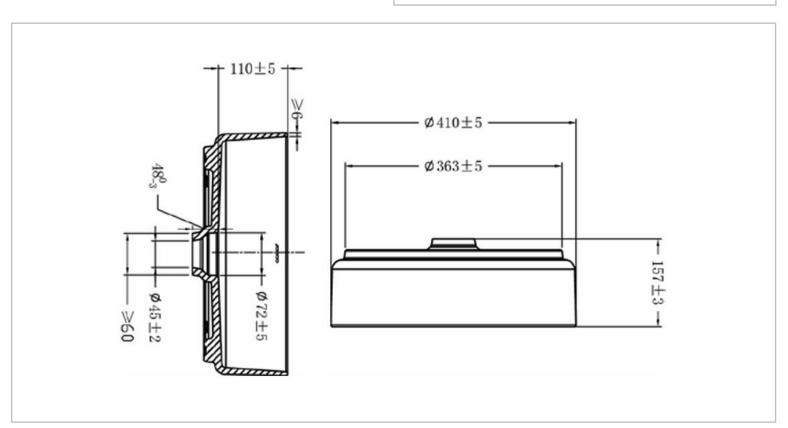

## JOMOO

Brand: JOMOO, China

Name: Countertop Basin without overflow

Item Code: 12661-1/01K-I011

Designer:

Color / Finish: White

Dimensions: Ø410 x 157 mm

Product info: