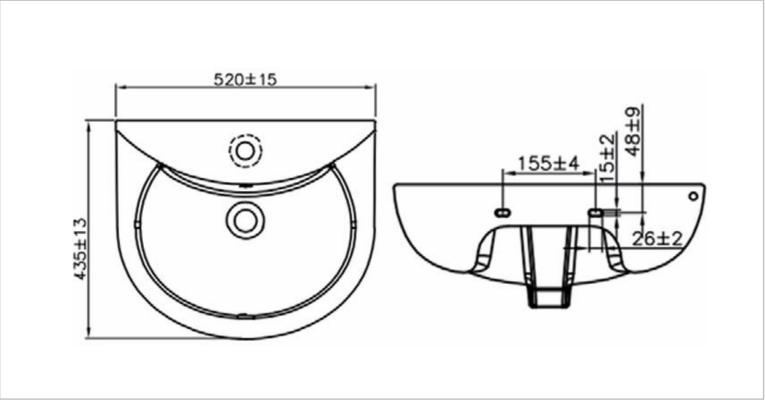

## Designer:

Color / Finish: White Dimensions: 435 x 520 x 205 mm

## Product info:

- Easy to clean enamel
- Faucet hole size: single hole, dia.35 mm
- Drain hole: dia.35 mm
- With overflow hole, without overflow ring

Flushing of pipe must be done before fittings are installed. Failure to do so voids the warranty.