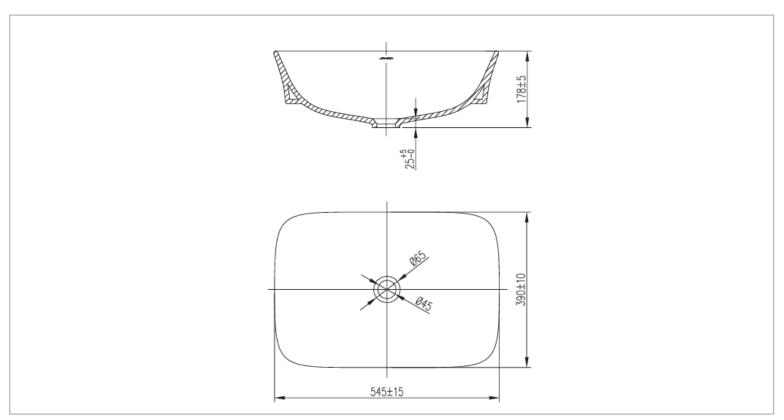

Brand: JOMOO, China

Name: countertop basin with overflow

Item Code: 12132-1/01Z-I011

Designer:

Color / Finish: White

Dimensions: 545 x 390 x 178 mm

Product info:

• Easy Clean glaze

Countertop basin

With overflow

• Enamel drain hole: dia.45 mm

Flushing of pipe must be done before fittings are installed. Failure to do so voids the warranty. Follow cleaning instructions and avoid using any harmful chemicals.