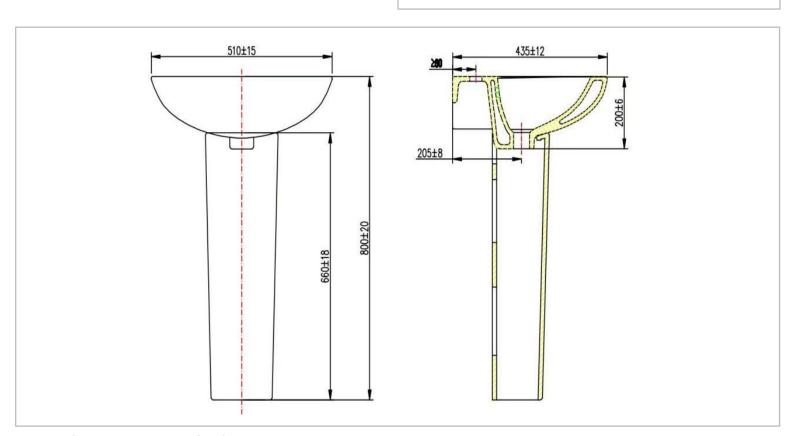

Brand: JOMOO, China

Name: wall hung basin with full pedestal

Item Code: 12103-1/11P-I011

Designer:

Color / Finish: White

Dimensions: 510 x 435 x 800 mm