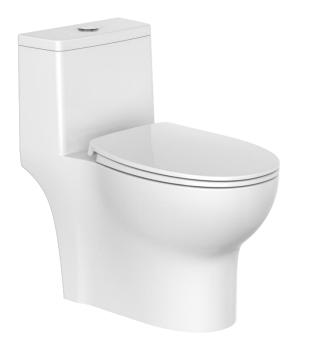

## JOMOO

Brand: JOMOO, China Name: Item Code:

One-piece toilet 11608-2-1/31K-1

## Designer:

Color / Finish: White 680 x 370 x 700 mm **Dimensions:** 

## Product info:

- One piece toilet
- ٠ Soft-closing PP seat and lid
- Flush mode: 2 modes 4.2/6L ٠
- Siphon jet flush