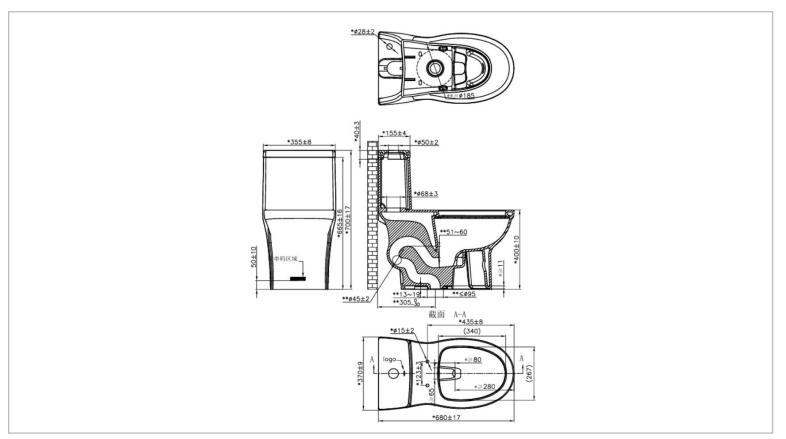

## JOMOO

Brand: JOMOO, China Name: Item Code:

One-piece toilet 11608-2-1/31K-1

## Designer:

Color / Finish: White 680 x 370 x 700 mm **Dimensions:** 

## Product info:

- One piece toilet
- ٠ Soft-closing PP seat and lid
- Flush mode: 2 modes 4.2/6L ٠
- Siphon jet flush

## Add-ons:

- ٠ Angle valve ½ x ½
- ٠ Flexible hose ½ x ½



Flushing of pipe must be done before fittings are installed. Failure to do so voids the warranty. Follow cleaning instructions and avoid using any harmful chemicals.

All information is for reference only. Installation shall always be based on the specs provided with actual delivered items. For more info, visit www.sanitecph.com