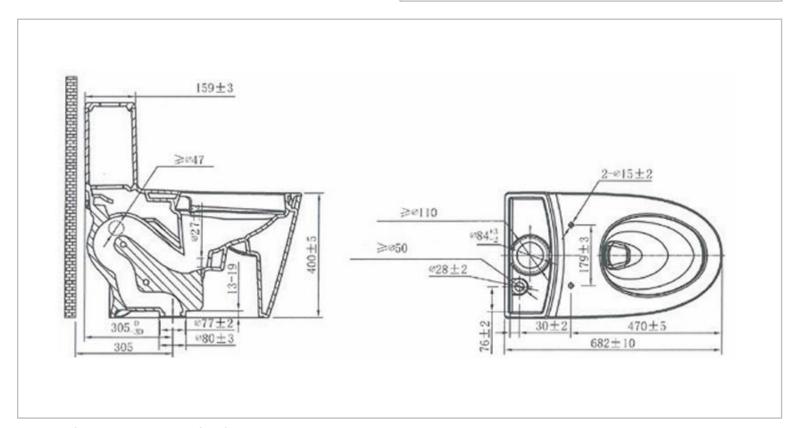

Brand: JOMOO, China

Name: One piece toilet

Item Code: 11369-2/31KB-I011

Designer:

Color / Finish: White

Dimensions: 682 x 397 x 680 mm

 $All\ information\ is\ for\ reference\ only.\ Installation\ shall\ always\ be\ based\ on\ the\ specs\ provided\ with\ actual\ delivered\ items.$