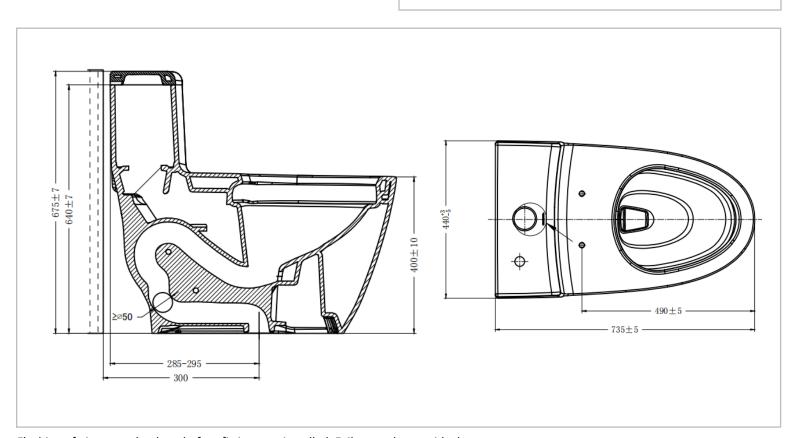

Brand: JOMOO, China
Name: One piece toilet
Item Code: 11246-2/31KA-I011

Designer:

Color / Finish: White

Dimensions: 685 x 440 x 760 mm