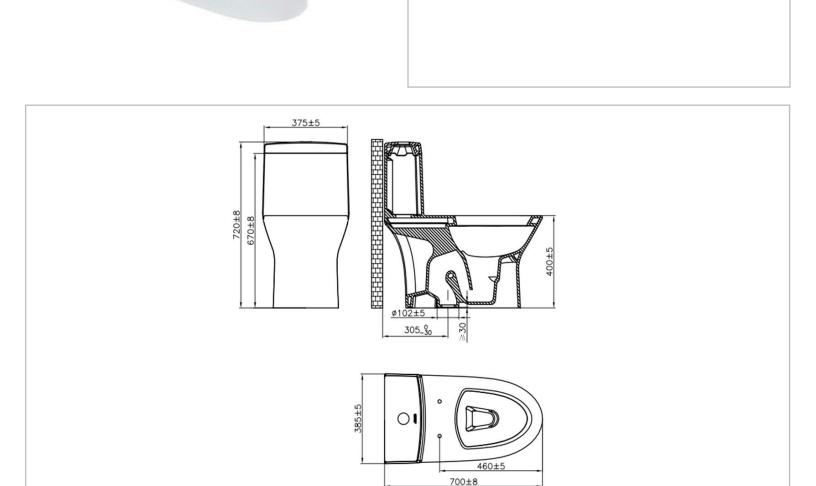

## JOMOO

Brand: JOMOO, China

Name: One piece toilet with manual bidet

seat

Item Code: 11213-2-1/31Z-I011

Designer:

Color / Finish: White

Dimensions: 700 x 385 x 720 mm