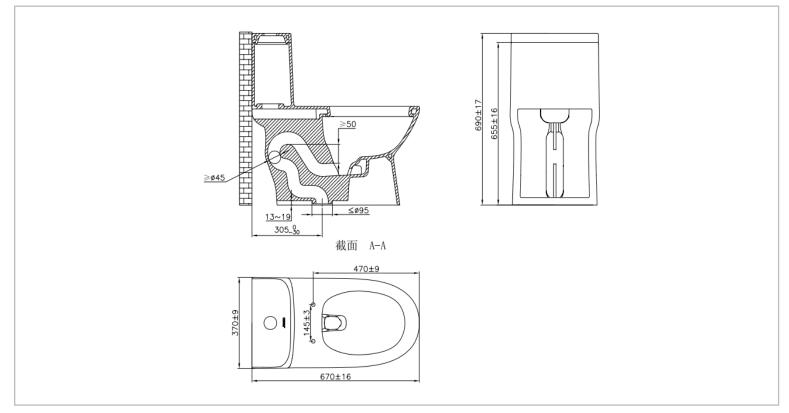

|  | - |  |
|--|---|--|
|  |   |  |

| Brand:     | JOMOO, China       |
|------------|--------------------|
| Name:      | One-piece toilet   |
| Item Code: | 11012-2-1/31Z-I011 |

- -

Designer: Color / Finish: White Dimensions: 670 x 365 x 690 mm