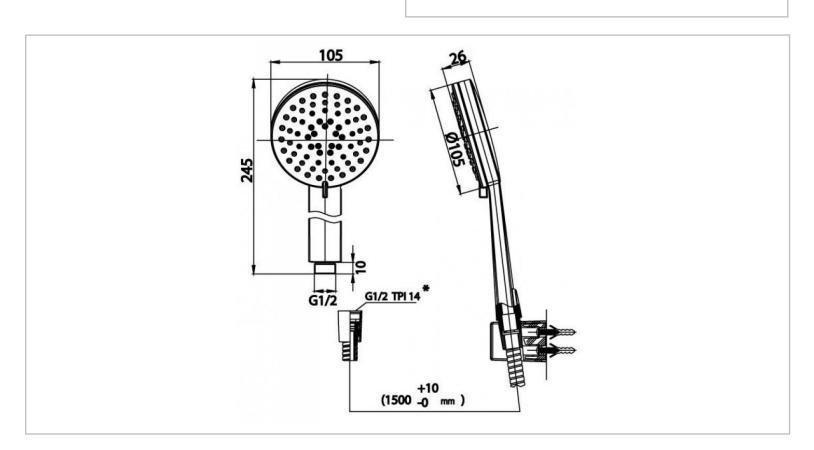

Brand: COTTO, Thailand

Name: XPOSH Handshower set with hose and

holder

Item Code: ZH019#BN2(HM)

Designer:

Color / Finish: **Black Chrome** Dimensions: 105 x 245 mm

## Product info:

- Handshower set
- With hose and holder
- Easy-Clean Technology: Easy to Cleant the Unwanted dirt or sediment by using finger to wipe on the rubber on hand shower
- Jewel finishes: color coating with a special process make the bathroom stand out and unique