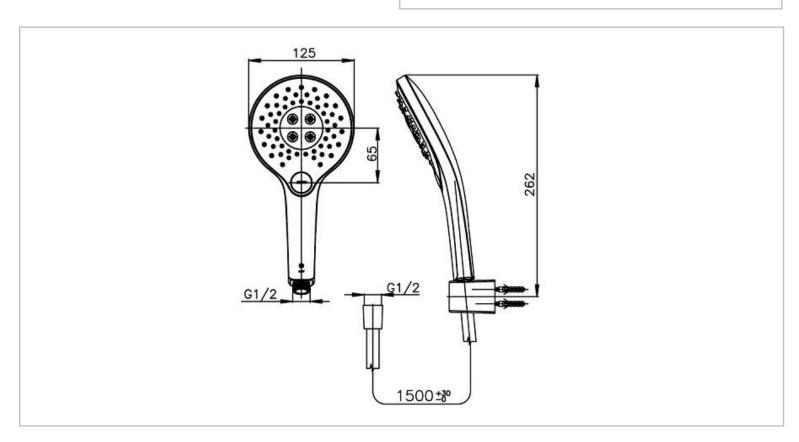

Brand: COTTO, Thailand

Name: Switch Functions handshower set with

hose and holder

Item Code: ZH017(HM)

Designer:

Color / Finish: ABS Plastic Dimensions: 125 x 268 mm

## Product info:

• 3 Functions of showers: Rain, Spray, Mix

With hose and holder

 Easy to clean technology: Easy to clean the unwanted dirt or sediment by using finger to wipe on the rubber on hand shower