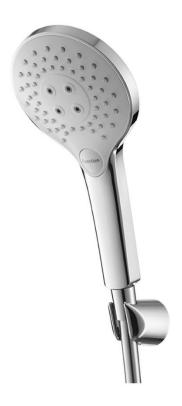

Brand: COTTO, Thailand

Name: Switch Functions handshower set with

hose and holder

Item Code: ZH017(HM)

Designer:

Color / Finish: ABS Plastic Dimensions: 125 x 268 mm

## Product info:

• 3 Functions of showers: Rain, Spray, Mix

With hose and holder

 Easy to clean technology: Easy to clean the unwanted dirt or sediment by using finger to wipe on the rubber on hand shower