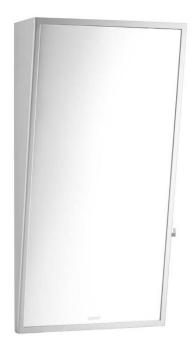

Brand: COTTO, Thailand

Name: CARE 10 Degree Mirror

Item Code: MZ901#BS

Designer:

Color / Finish: White

Dimensions: 540 x 210 x 1040 mm

## Product info:

- Mirror with shelves and hook for universal design project. Angled 10 degrees for people of all ages and a wheelchair user.
- Super safety mirror installed vinyl and sealed around the edges. Causing black spot welded to slow while stuck in a bathroom with high humidity.
- Shelves made of 100% waterproof material