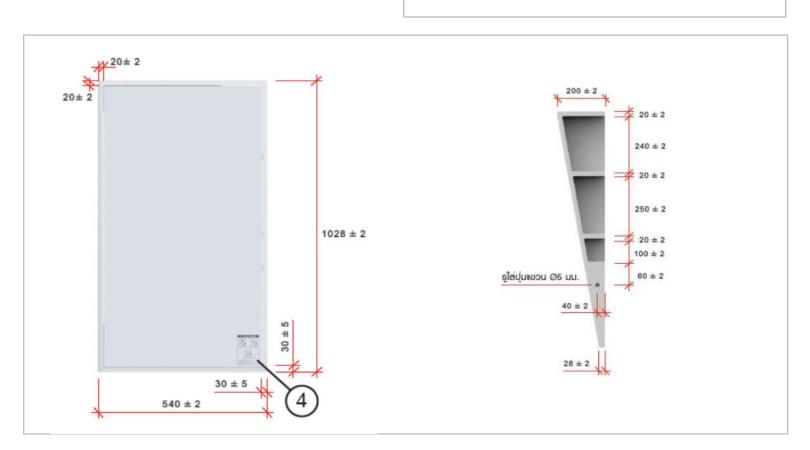

Brand: COTTO, Thailand

Name: CARE 10 Degree Mirror

Item Code: MZ901#BS

Designer:

Color / Finish: White

Dimensions: 540 x 210 x 1040 mm

## Product info:

- Mirror with shelves and hook for universal design project. Angled 10 degrees for people of all ages and a wheelchair user.
- Super safety mirror installed vinyl and sealed around the edges. Causing black spot welded to slow while stuck in a bathroom with high humidity.
- Shelves made of 100% waterproof material