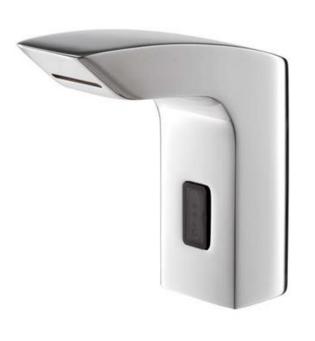

| Name :                                               | COTTO, Thailand<br>Automatic basin faucet electric  |
|------------------------------------------------------|-----------------------------------------------------|
| tem Code :                                           | CT537AC                                             |
| Designer :                                           |                                                     |
| Color / Finish:                                      | Chrome Plated                                       |
| Dimensions :                                         | 133 mm height                                       |
|                                                      | 99 mm spout projection                              |
| Product info:                                        |                                                     |
| <ul> <li>Infra-red sens<br/>water, (AC230</li> </ul> | or basin tap, cold water or pre-mixed<br>)/50~60Hz) |
| water, (AC230                                        |                                                     |
| water, (AC230<br>Add-ons:                            | )/50~60Hz)                                          |
| water, (AC230<br>Add-ons:<br>• 1x angle valve        |                                                     |