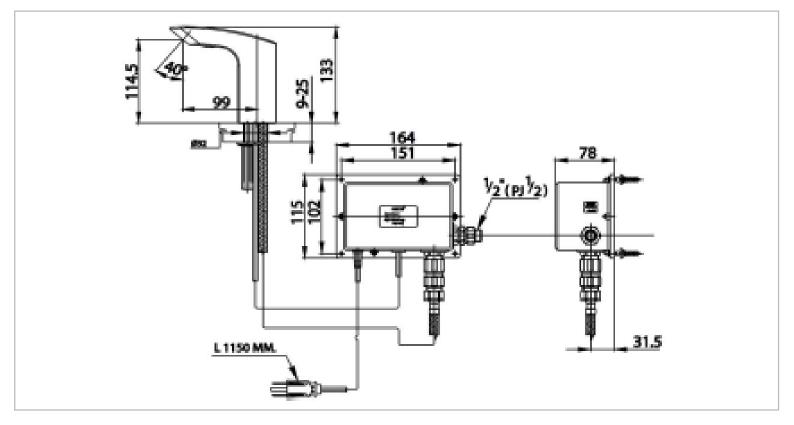

| Name :                                               | COTTO, Thailand<br>Automatic basin faucet electric  |
|------------------------------------------------------|-----------------------------------------------------|
| tem Code :                                           | CT537AC                                             |
| Designer :                                           |                                                     |
| Color / Finish:                                      | Chrome Plated                                       |
| Dimensions :                                         | 133 mm height                                       |
|                                                      | 99 mm spout projection                              |
| Product info:                                        |                                                     |
| <ul> <li>Infra-red sens<br/>water, (AC230</li> </ul> | or basin tap, cold water or pre-mixed<br>)/50~60Hz) |
| water, (AC230                                        |                                                     |
| water, (AC230<br>Add-ons:                            | )/50~60Hz)                                          |
| water, (AC230<br>Add-ons:<br>• 1x angle valve        |                                                     |