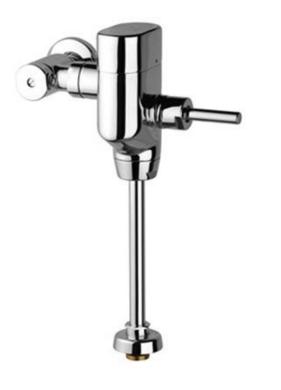

| Brand :                                                                                     | COTTO, Thailand                                             |
|---------------------------------------------------------------------------------------------|-------------------------------------------------------------|
| Name :                                                                                      | Urinal lever type flush valve w/<br>sanitizer               |
| Item Code :                                                                                 | CT450DUF                                                    |
| Designer :                                                                                  |                                                             |
| Color / Finish:<br>Dimensions :                                                             | Chrome Plated<br>(See data drawing below for<br>dimensions) |
| <ul> <li>Product info:</li> <li>Exposed urinal flush valve</li> <li>Lever handle</li> </ul> |                                                             |