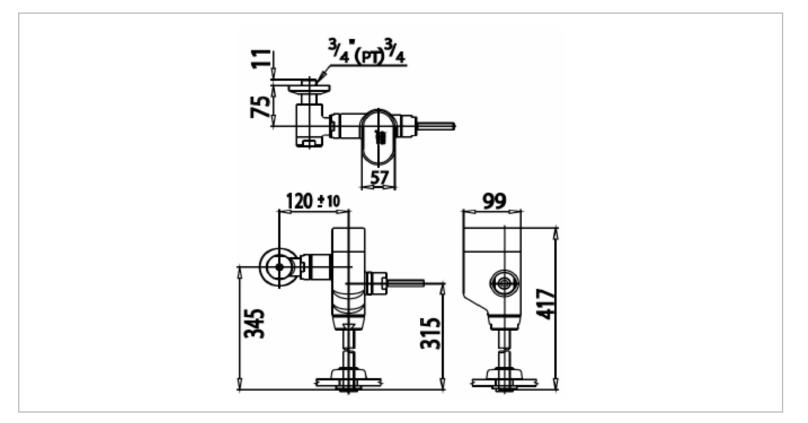

| Brand :                                                                                     | COTTO, Thailand                                             |
|---------------------------------------------------------------------------------------------|-------------------------------------------------------------|
| Name :                                                                                      | Urinal lever type flush valve w/<br>sanitizer               |
| Item Code :                                                                                 | CT450DUF                                                    |
| Designer :                                                                                  |                                                             |
| Color / Finish:<br>Dimensions :                                                             | Chrome Plated<br>(See data drawing below for<br>dimensions) |
| <ul> <li>Product info:</li> <li>Exposed urinal flush valve</li> <li>Lever handle</li> </ul> |                                                             |