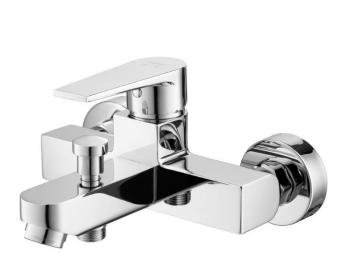

| Brand :                                                                   | COTTO, Thailand                |
|---------------------------------------------------------------------------|--------------------------------|
| Name :                                                                    | Luke Exposed bath/shower mixer |
| Item Code :                                                               | CT2164A                        |
| Designer :                                                                |                                |
| Color / Finish:                                                           | Chrome                         |
| Dimensions :                                                              | (See data drawing below for    |
|                                                                           | dimensions)                    |
| Product info:                                                             |                                |
| <ul> <li>Exposed bath/shower mixer</li> </ul>                             |                                |
| <ul> <li>Solid brass: High Quality brass constructed to create</li> </ul> |                                |
| bathroom masterpiece experience.                                          |                                |
| <ul> <li>Sleek-n-seek: Simplicity comes with dynamic isometric</li> </ul> |                                |
| style. Comfort to contemporary and even bespoke                           |                                |
| designed bathroom.                                                        |                                |