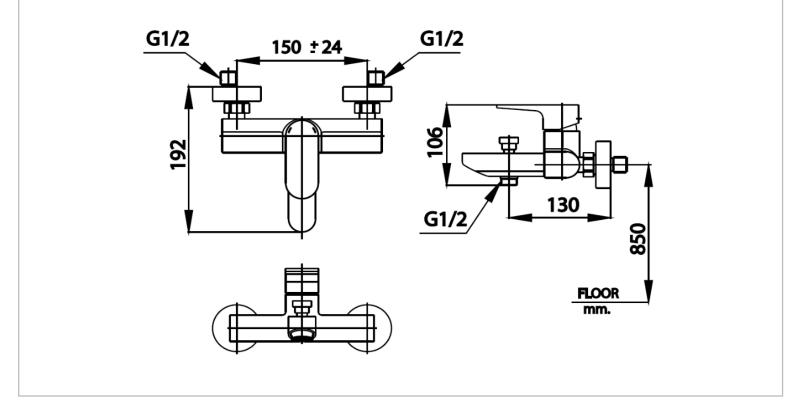

| Brand :                                                                   | COTTO, Thailand                |
|---------------------------------------------------------------------------|--------------------------------|
| Name :                                                                    | Luke Exposed bath/shower mixer |
| Item Code :                                                               | CT2164A                        |
| Designer :                                                                |                                |
| Color / Finish:                                                           | Chrome                         |
| Dimensions :                                                              | (See data drawing below for    |
|                                                                           | dimensions)                    |
| Product info:                                                             |                                |
| <ul> <li>Exposed bath/shower mixer</li> </ul>                             |                                |
| <ul> <li>Solid brass: High Quality brass constructed to create</li> </ul> |                                |
| bathroom masterpiece experience.                                          |                                |
| <ul> <li>Sleek-n-seek: Simplicity comes with dynamic isometric</li> </ul> |                                |
| style. Comfort to contemporary and even bespoke                           |                                |
| designed bathroom.                                                        |                                |