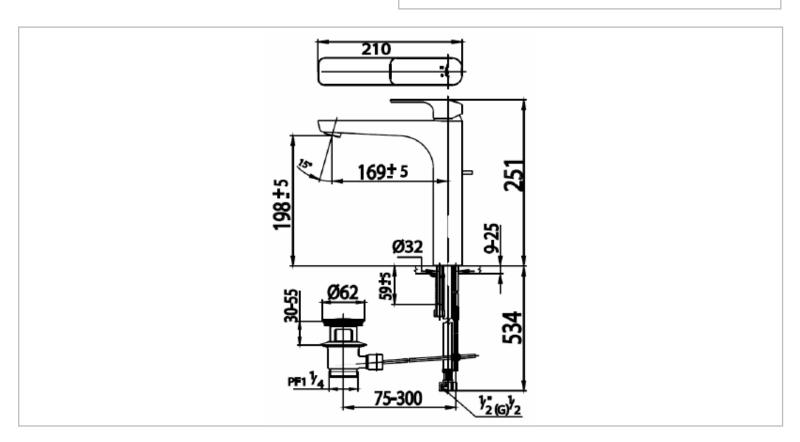

Brand: COTTO, Thailand

Name: SCIRROCO Washbowl mixer w/pop-up

and flex hose

Item Code: CT2144AY

Designer:

Color / Finish: Plated Chrome Dimensions: 210 mm length

251 mm height

## Product info:

- Single Lever tall basin mixer for washbowl
- With pop up and waste

## Add-ons:

- 2x angle valve ½"x½" (no nut)
- 1x basin waste strainer or pop-up
- 1x basin waste trap

Flushing of pipe must be done before fittings are installed. Failure to do so voids the warranty. Follow cleaning instructions and avoid using any harmful chemicals.