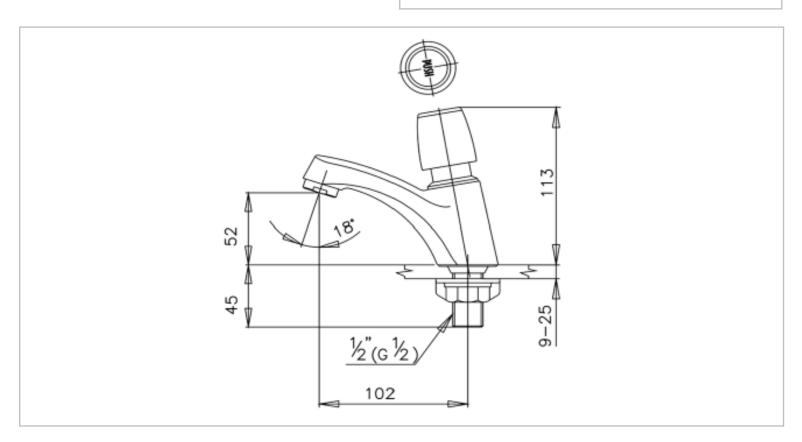

Brand : COTTO, Thailand
Name : Self closing tap
Item Code : CT169(HM)

Designer:

Color / Finish: Chrome Plated Dimensions: 113 mm height

102 mm spout projection