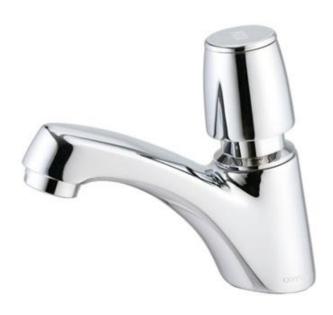

Brand : COTTO, Thailand
Name : Self closing tap
Item Code : CT169(HM)

Designer:

Color / Finish: Chrome Plated Dimensions: 113 mm height

102 mm spout projection

## Product info:

- Self closing tap
- With flexible supply connection hose