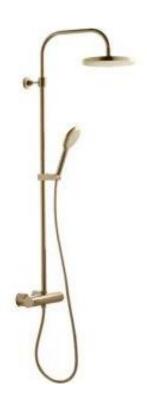

| Brand :                         | COTTO, Thailand                                           |
|---------------------------------|-----------------------------------------------------------|
| Name :                          | QUIL Thermostatic shower pipe with<br>OHS and hand shower |
| Item Code :                     | CPF300H1H2#GR2                                            |
| Designer :                      |                                                           |
| Color / Finish:<br>Dimensions : | Gold<br>(See data drawing below for<br>dimensions)        |
| Product info:                   |                                                           |

- Thermostatic shower pipe
- With OHS and handshower

Flushing of pipe must be done before fittings are installed. Failure to do so voids the warranty.

Follow cleaning instructions and avoid using any harmful chemicals.