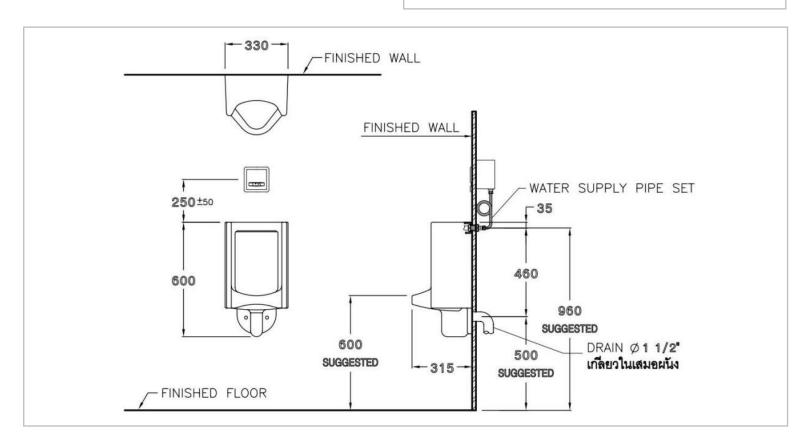

Brand : COTTO, Thailand

Name: NATASHA, Wall Hung Urinal

Item Code: C313BI

Designer:

Color / Finish: White

Dimensions: 330 x 315 x 600 mm

## Product info:

- Build in urinal trap. Easier installation.
- With Back inlet Flush Valve
- Urinal inlet connection kit, f32 -38mm
- Connection Pipe

Flushing of pipe must be done before fittings are installed. Failure to do so voids the warranty. Follow cleaning instructions and avoid using any harmful chemicals.