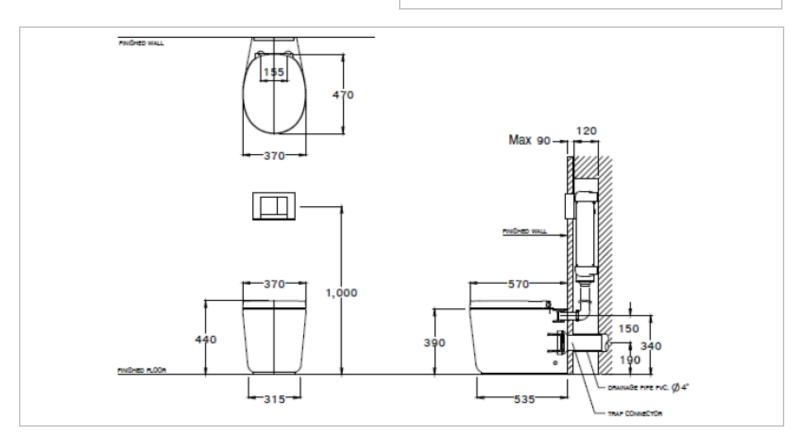

Name: PATCHWORK Floor mounted toilet

without cistern

Item Code: C19557

Designer:

Color / Finish: White

Dimensions: 570 x 370 x 440 mm

## Product info:

- Patchwork Elongated Floor Mounted WC
- P-Trap rough-in 190 mm
- Flush System : Wash Down
- Dual Flush 3 or 4.5 liters