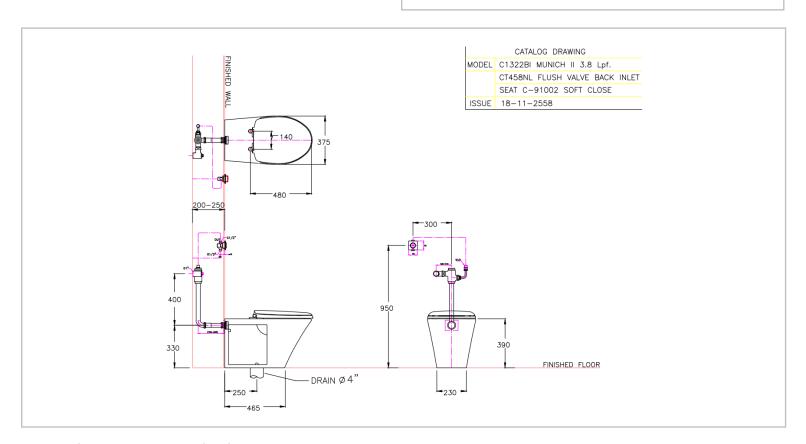

Brand: COTTO, Thailand

Munich back to wall water closet Name:

Item Code: C1322BI

Designer:

Color / Finish: Matt White

Dimensions: 375 x 675 x 390 mm

## Product info:

Siphon jet flush system 3.8 lpm

Elongated type

soft close seat and cover

Floor discharge, floor flange included

Flushing of pipe must be done before fittings are installed. Failure to do so voids the warranty. Follow cleaning instructions and avoid using any harmful chemicals.

All information is for reference only. Installation shall always be based on the specs provided with actual delivered items.

For more info, visit www.sanitecph.com