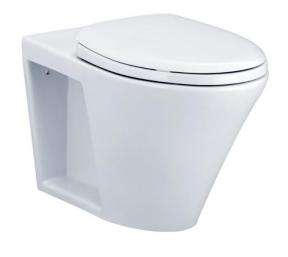

Brand: COTTO, Thailand

Munich back to wall water closet Name:

Item Code: C1322BI

Designer:

Color / Finish: Matt White

Dimensions: 375 x 675 x 390 mm

## Product info:

Siphon jet flush system 3.8 lpm

Elongated type

soft close seat and cover

Floor discharge, floor flange included

Flushing of pipe must be done before fittings are installed. Failure to do so voids the warranty. Follow cleaning instructions and avoid using any harmful chemicals.