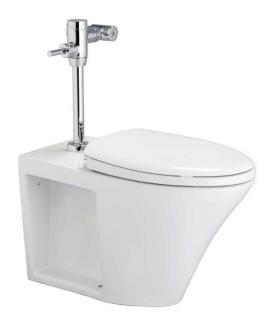

Brand: COTTO, Thailand

Name: Munich II Direct flush Toilet

Item Code: C1322

Designer:

Color / Finish: Matt White

Dimensions: 375 x 670 x 390mm

## Product info:

- 250mm rough-in
- Siphon jet flush system 3.8
- Elongated type
- Soft close seat and cover

Flushing of pipe must be done before fittings are installed. Failure to do so voids the warranty. Follow cleaning instructions and avoid using any harmful chemicals.