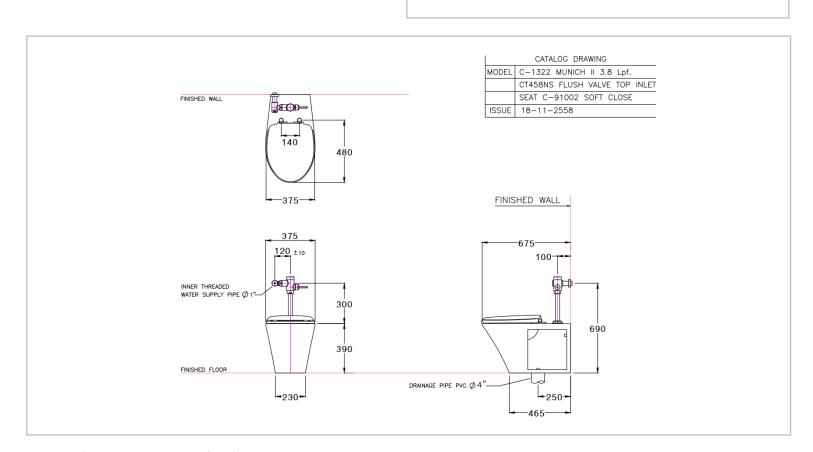

Brand: COTTO, Thailand

Name: Munich II Direct flush Toilet

Item Code: C1322

Designer:

Color / Finish: Matt White

Dimensions: 375 x 670 x 390mm

## Product info:

- 250mm rough-in
- Siphon jet flush system 3.8
- Elongated type
- Soft close seat and cover

Flushing of pipe must be done before fittings are installed. Failure to do so voids the warranty. Follow cleaning instructions and avoid using any harmful chemicals.

 $All\ information\ is\ for\ reference\ only.\ Installation\ shall\ always\ be\ based\ on\ the\ specs\ provided\ with\ actual\ delivered\ items.$ 

For more info, visit www.sanitecph.com