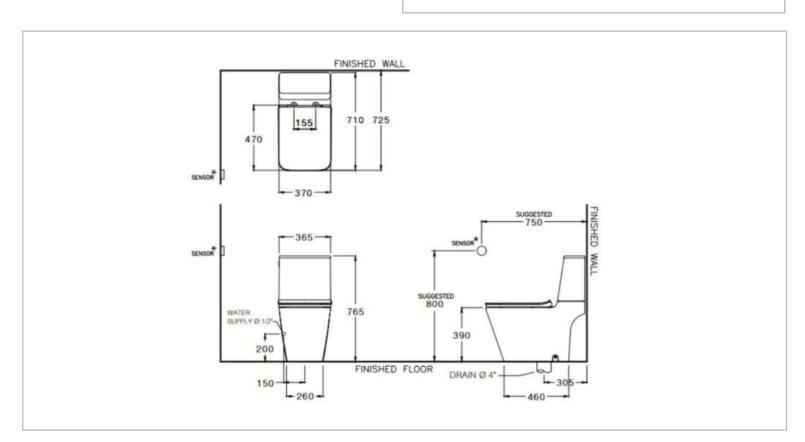

Brand: COTTO, Thailand

Name : Simply Modish Touchless 2pc water

closet

Item Code: C124237

Designer:

Color / Finish: Matt White

Dimensions: 370 x 750 x 765 mm

All information is for reference only. Installation shall always be based on the specs provided with actual delivered items.