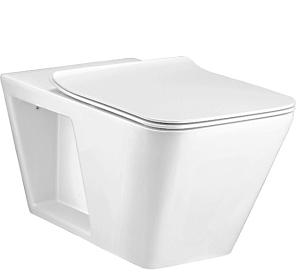

| Brand : COTTO, Thailand<br>Name : SIMPLY MODISH Back to wall toilet<br>Item Code : C124207BI<br>Designer :<br>Color / Finish: Chrome Plated<br>Dimensions : 370 x 675 x 390 mm<br>Product info:<br>• Wall face toilet, back inlet with:<br>• Soft close seat and cover<br>Add-on:<br>• Concealed cistern | Name :SIMPLY MODISH Back to wall toiletItem Code :C124207BIDesigner :Color / Finish:Color / Finish:Chrome PlatedDimensions :370 x 675 x 390 mmProduct info:•Wall face toilet, back inlet with:•Soft close seat and coverAdd-on: |                 |                                   |
|----------------------------------------------------------------------------------------------------------------------------------------------------------------------------------------------------------------------------------------------------------------------------------------------------------|---------------------------------------------------------------------------------------------------------------------------------------------------------------------------------------------------------------------------------|-----------------|-----------------------------------|
| Item Code : C124207BI<br>Designer :<br>Color / Finish: Chrome Plated<br>Dimensions : 370 x 675 x 390 mm<br>Product info:<br>• Wall face toilet, back inlet with:<br>• Soft close seat and cover<br>Add-on:                                                                                               | Item Code : C124207BI<br>Designer :<br>Color / Finish: Chrome Plated<br>Dimensions : 370 x 675 x 390 mm<br>Product info:<br>• Wall face toilet, back inlet with:<br>• Soft close seat and cover<br>Add-on:                      | Brand :         | COTTO, Thailand                   |
| Designer :<br>Color / Finish: Chrome Plated<br>Dimensions : 370 x 675 x 390 mm<br>Product info:<br>• Wall face toilet, back inlet with:<br>• Soft close seat and cover<br>Add-on:                                                                                                                        | Designer :<br>Color / Finish: Chrome Plated<br>Dimensions : 370 x 675 x 390 mm<br>Product info:<br>• Wall face toilet, back inlet with:<br>• Soft close seat and cover<br>Add-on:                                               | Name :          | SIMPLY MODISH Back to wall toilet |
| Color / Finish: Chrome Plated<br>Dimensions : 370 x 675 x 390 mm<br>Product info:<br>• Wall face toilet, back inlet with:<br>• Soft close seat and cover<br>Add-on:                                                                                                                                      | Color / Finish: Chrome Plated<br>Dimensions : 370 x 675 x 390 mm<br>Product info:<br>• Wall face toilet, back inlet with:<br>• Soft close seat and cover<br>Add-on:                                                             | Item Code :     | С124207ВІ                         |
| Dimensions : 370 x 675 x 390 mm<br>Product info:<br>• Wall face toilet, back inlet with:<br>• Soft close seat and cover<br>Add-on:                                                                                                                                                                       | Dimensions : 370 x 675 x 390 mm<br>Product info:<br>• Wall face toilet, back inlet with:<br>• Soft close seat and cover<br>Add-on:                                                                                              | Designer :      |                                   |
| <ul> <li>Product info:</li> <li>Wall face toilet, back inlet with:</li> <li>Soft close seat and cover</li> <li>Add-on:</li> </ul>                                                                                                                                                                        | <ul> <li>Product info:</li> <li>Wall face toilet, back inlet with:</li> <li>Soft close seat and cover</li> <li>Add-on:</li> </ul>                                                                                               | Color / Finish: | Chrome Plated                     |
| <ul><li>Wall face toilet, back inlet with:</li><li>Soft close seat and cover</li><li>Add-on:</li></ul>                                                                                                                                                                                                   | <ul><li>Wall face toilet, back inlet with:</li><li>Soft close seat and cover</li><li>Add-on:</li></ul>                                                                                                                          | Dimensions :    | 370 x 675 x 390 mm                |
|                                                                                                                                                                                                                                                                                                          |                                                                                                                                                                                                                                 |                 | tern                              |
|                                                                                                                                                                                                                                                                                                          |                                                                                                                                                                                                                                 |                 |                                   |
|                                                                                                                                                                                                                                                                                                          |                                                                                                                                                                                                                                 |                 |                                   |