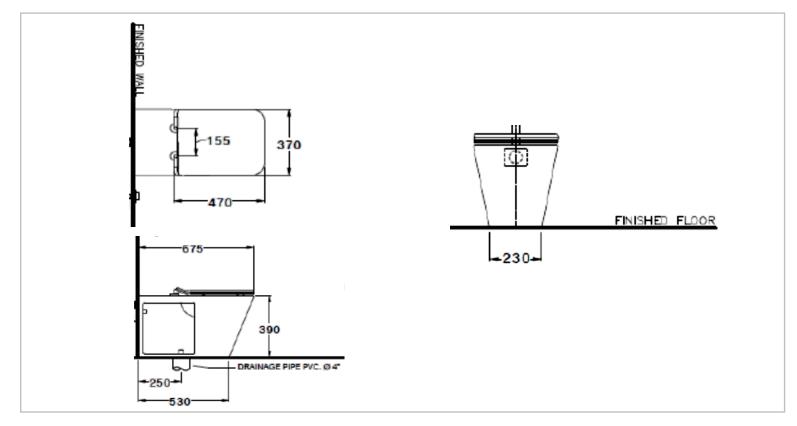

| Brand : COTTO, Thailand<br>Name : SIMPLY MODISH Back to wall toilet<br>Item Code : C124207BI<br>Designer :<br>Color / Finish: Chrome Plated<br>Dimensions : 370 x 675 x 390 mm<br>Product info:<br>• Wall face toilet, back inlet with:<br>• Soft close seat and cover<br>Add-on:<br>• Concealed cistern | Name :SIMPLY MODISH Back to wall toiletItem Code :C124207BIDesigner :Color / Finish:Color / Finish:Chrome PlatedDimensions :370 x 675 x 390 mmProduct info:•Wall face toilet, back inlet with:•Soft close seat and coverAdd-on: |                 |                                   |
|----------------------------------------------------------------------------------------------------------------------------------------------------------------------------------------------------------------------------------------------------------------------------------------------------------|---------------------------------------------------------------------------------------------------------------------------------------------------------------------------------------------------------------------------------|-----------------|-----------------------------------|
| Item Code : C124207BI<br>Designer :<br>Color / Finish: Chrome Plated<br>Dimensions : 370 x 675 x 390 mm<br>Product info:<br>• Wall face toilet, back inlet with:<br>• Soft close seat and cover<br>Add-on:                                                                                               | Item Code : C124207BI<br>Designer :<br>Color / Finish: Chrome Plated<br>Dimensions : 370 x 675 x 390 mm<br>Product info:<br>• Wall face toilet, back inlet with:<br>• Soft close seat and cover<br>Add-on:                      | Brand :         | COTTO, Thailand                   |
| Designer :<br>Color / Finish: Chrome Plated<br>Dimensions : 370 x 675 x 390 mm<br>Product info:<br>• Wall face toilet, back inlet with:<br>• Soft close seat and cover<br>Add-on:                                                                                                                        | Designer :<br>Color / Finish: Chrome Plated<br>Dimensions : 370 x 675 x 390 mm<br>Product info:<br>• Wall face toilet, back inlet with:<br>• Soft close seat and cover<br>Add-on:                                               | Name :          | SIMPLY MODISH Back to wall toilet |
| Color / Finish: Chrome Plated<br>Dimensions : 370 x 675 x 390 mm<br>Product info:<br>• Wall face toilet, back inlet with:<br>• Soft close seat and cover<br>Add-on:                                                                                                                                      | Color / Finish: Chrome Plated<br>Dimensions : 370 x 675 x 390 mm<br>Product info:<br>• Wall face toilet, back inlet with:<br>• Soft close seat and cover<br>Add-on:                                                             | Item Code :     | С124207ВІ                         |
| Dimensions : 370 x 675 x 390 mm<br>Product info:<br>• Wall face toilet, back inlet with:<br>• Soft close seat and cover<br>Add-on:                                                                                                                                                                       | Dimensions : 370 x 675 x 390 mm<br>Product info:<br>• Wall face toilet, back inlet with:<br>• Soft close seat and cover<br>Add-on:                                                                                              | Designer :      |                                   |
| <ul> <li>Product info:</li> <li>Wall face toilet, back inlet with:</li> <li>Soft close seat and cover</li> <li>Add-on:</li> </ul>                                                                                                                                                                        | <ul> <li>Product info:</li> <li>Wall face toilet, back inlet with:</li> <li>Soft close seat and cover</li> <li>Add-on:</li> </ul>                                                                                               | Color / Finish: | Chrome Plated                     |
| <ul><li>Wall face toilet, back inlet with:</li><li>Soft close seat and cover</li><li>Add-on:</li></ul>                                                                                                                                                                                                   | <ul><li>Wall face toilet, back inlet with:</li><li>Soft close seat and cover</li><li>Add-on:</li></ul>                                                                                                                          | Dimensions :    | 370 x 675 x 390 mm                |
|                                                                                                                                                                                                                                                                                                          |                                                                                                                                                                                                                                 |                 | tern                              |
|                                                                                                                                                                                                                                                                                                          |                                                                                                                                                                                                                                 |                 |                                   |
|                                                                                                                                                                                                                                                                                                          |                                                                                                                                                                                                                                 |                 |                                   |