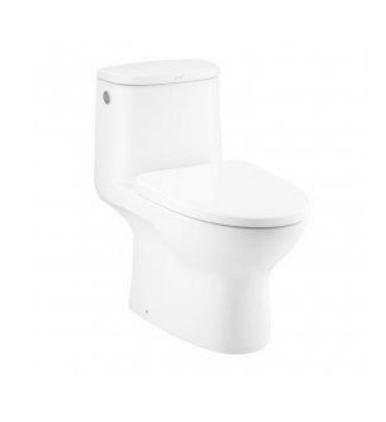

| Brand :                         | COTTO, Thailand                 |
|---------------------------------|---------------------------------|
| Name :                          | Micc Touchless One-piece toilet |
| Item Code :<br>Designer :       | C105327                         |
| Color / Finish:<br>Dimensions : | White<br>375 x 715 x 715 mm     |

## Product info:

- One-piece toilet
- Bowl Shape Elongated
- Outlet: S-Trap, rough-in 305 mm
- Flush system: flush down
- Water consumption: 4.5 liters

Follow cleaning instructions and avoid using any harmful chemicals. Failure to do so voids the warranty. All information is for reference only. Installation shall always be based on the specs provided with actual delivered items. For more info, visit **www.sanitecph.com**