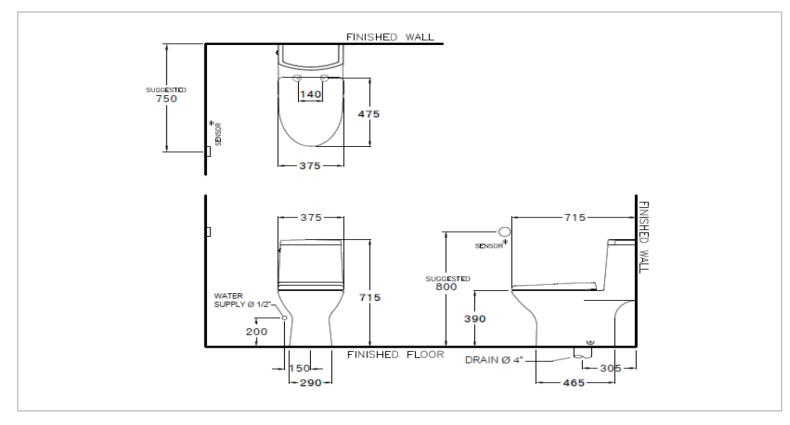

| Brand :                         | COTTO, Thailand                 |
|---------------------------------|---------------------------------|
| Name :                          | Micc Touchless One-piece toilet |
| Item Code :<br>Designer :       | C105327                         |
| Color / Finish:<br>Dimensions : | White<br>375 x 715 x 715 mm     |

## Product info:

- One-piece toilet
- Bowl Shape Elongated
- Outlet: S-Trap, rough-in 305 mm
- Flush system: flush down
- Water consumption: 4.5 liters

Follow cleaning instructions and avoid using any harmful chemicals. Failure to do so voids the warranty. All information is for reference only. Installation shall always be based on the specs provided with actual delivered items. For more info, visit **www.sanitecph.com**