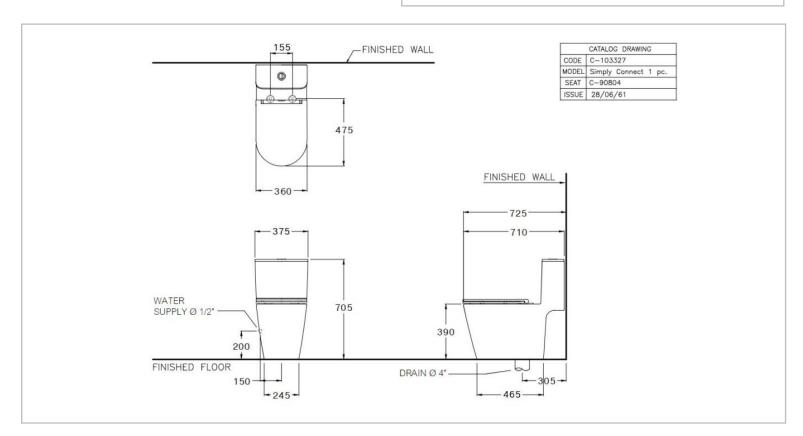

Brand: COTTO, Thailand

SIMPLY CONNECT, ONE PIECE TOILET Name:

S-TRAP

Item Code: C103327

Designer:

Color / Finish: White

Dimensions: 375 x 705 x 710 mm

All information is for reference only. Installation shall always be based on the specs provided with actual delivered items.

For more info, visit www.sanitecph.com