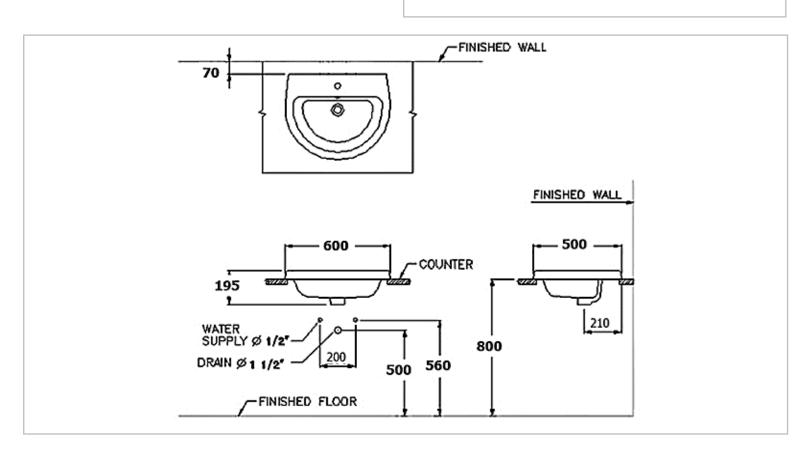

Brand: COTTO, Thailand

Name: OPERA Countertop washbasin

Item Code: C05847

Designer:

Color / Finish: White

Dimensions: 600 x 500 x 195 mm

- Countertop wash basin
- With single tap hole
- · With overflow
- Hygienic easy clean