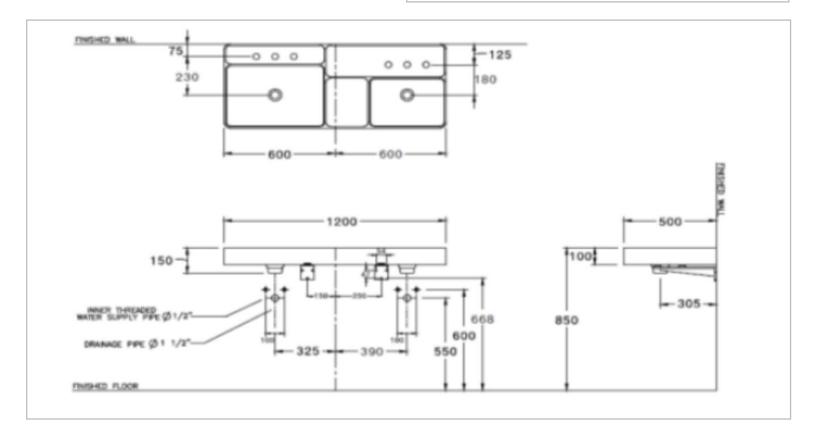

| Brand :         | COTTO, Thailand                  |
|-----------------|----------------------------------|
| Name :          | PATCHWORK Wall hung double basin |
| Item Code :     | C0457-3                          |
| Designer :      |                                  |
| Color / Finish: | White                            |
| Dimensions :    | 1200 x 500 x 150 mm              |

## Product info:

- Patchwork double basin
- 120 wall hung
- 3 tap hole