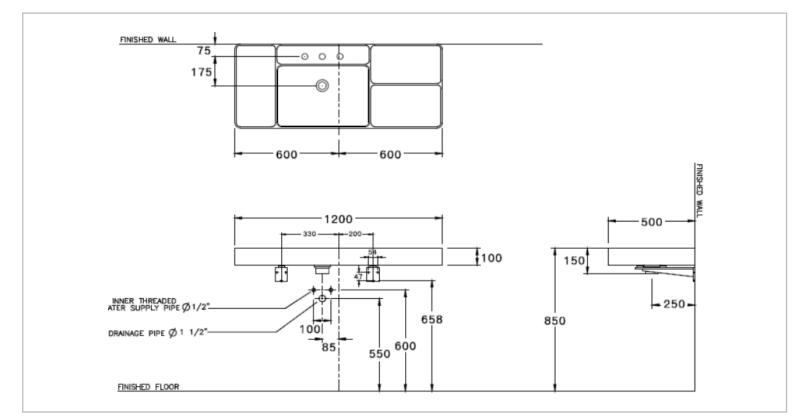

| Brand :               | COTTO, Thailand                             |
|-----------------------|---------------------------------------------|
| Name :<br>Item Code : | PATCHWORK Wall hung single basin<br>C0456-3 |
| Designer :            |                                             |
| Color / Finish:       | White                                       |
| Dimensions :          | 500 x 1200 x 150 mm                         |