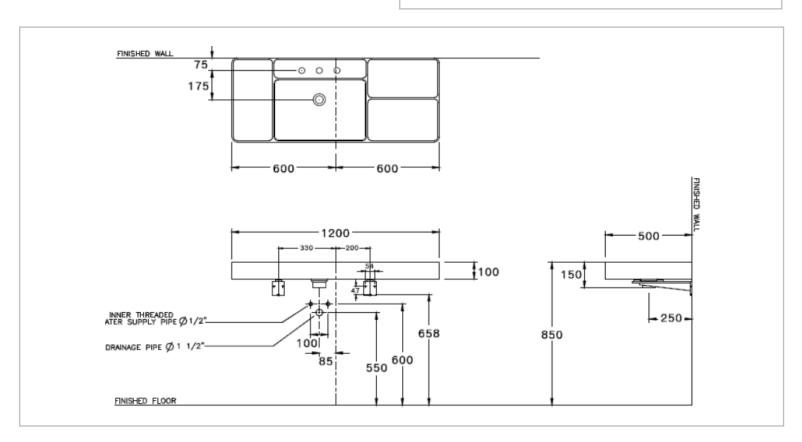

Brand : COTTO, Thailand

Name: PATCHWORK Wall hung single basin

Item Code: C0456-1

Designer:

Color / Finish: White

Dimensions: 500 x 1200 x 150 mm

## Product info:

- Single basin 120 wall hung
- 1 tap hole

## Add-ons:

- Mixer/faucet
- Angle valve(s)
- Flexible supply hose(s)
- Waste strainer trap with wall tube

Flushing of pipe must be done before fittings are installed. Failure to do so voids the warranty. Follow cleaning instructions and avoid using any harmful chemicals.