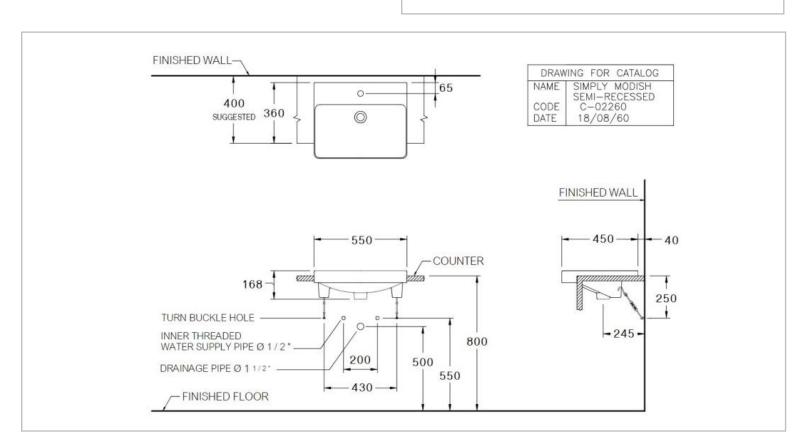

Color / Finish: Dimensions:

550 x 168 x 450 mm

- Semi -Recessed Basin, Simply Modish Series
- Minimal design with maximum comfort
- Slim look represent the global trend and your personality style
- Hygienic (Supper Smooth and Easy to Clean.)

Flushing of pipe must be done before fittings are installed. Failure to do so voids the warranty. Follow cleaning instructions and avoid using any harmful chemicals.

All information is for reference only. Installation shall always be based on the specs provided with actual delivered items. For more info, visit **www.sanitecph.com**