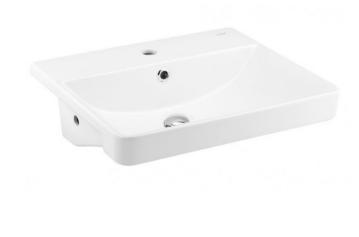

Brand:

COTTO, Thailand

Name:

SIMPLY MODISH, Semi Recessed Basin

Item Code:

C022607

Designer:

White

Color / Finish: Dimensions:

550 x 168 x 450 mm

- Semi -Recessed Basin, Simply Modish Series
- Minimal design with maximum comfort
- Slim look represent the global trend and your personality style
- Hygienic (Supper Smooth and Easy to Clean.)