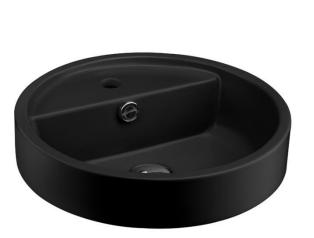

| Brand :                                                  | COTTO, Thailand      |
|----------------------------------------------------------|----------------------|
| Name :                                                   | Geo circle washbasin |
| Item Code :                                              | С00380МВК            |
| Designer :                                               |                      |
| Color / Finish:                                          | Matt Black           |
| Dimensions :                                             | Ø450 x 170 mm        |
| <ul><li>Product info:</li><li>Circle washbasin</li></ul> |                      |
| Add-ons:<br>• M30050G Linear rubber seal                 |                      |