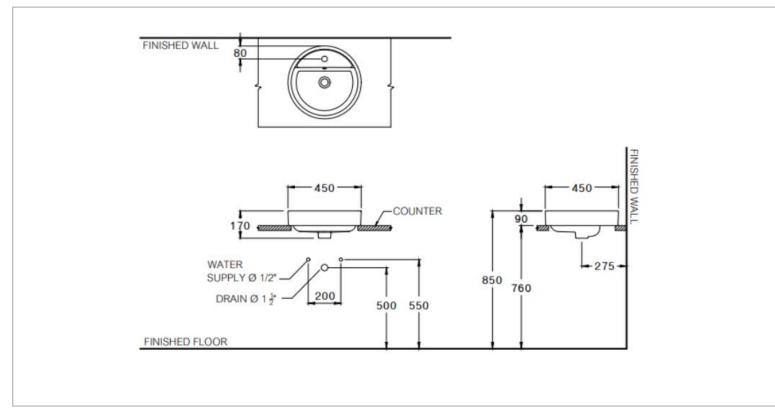

| Brand :                                                  | COTTO, Thailand      |
|----------------------------------------------------------|----------------------|
| Name :                                                   | Geo circle washbasin |
| Item Code :                                              | С00380МВК            |
| Designer :                                               |                      |
| Color / Finish:                                          | Matt Black           |
| Dimensions :                                             | Ø450 x 170 mm        |
| <ul><li>Product info:</li><li>Circle washbasin</li></ul> |                      |
| Add-ons:<br>• M30050G Linear rubber seal                 |                      |