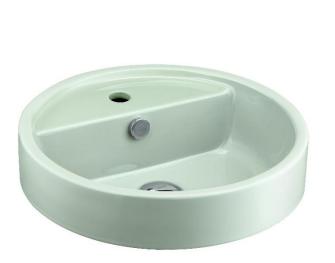

| Brand :                                                  | COTTO, Thailand      |
|----------------------------------------------------------|----------------------|
| Name :                                                   | Geo circle washbasin |
| Item Code :                                              | C003807MM            |
| Designer :                                               |                      |
| Color / Finish:                                          | Misty Mint           |
| Dimensions :                                             | Ø450 x 170 mm        |
| <ul><li>Product info:</li><li>Circle washbasin</li></ul> |                      |
| Add-ons:<br>• M30050G Linear rubber seal                 |                      |