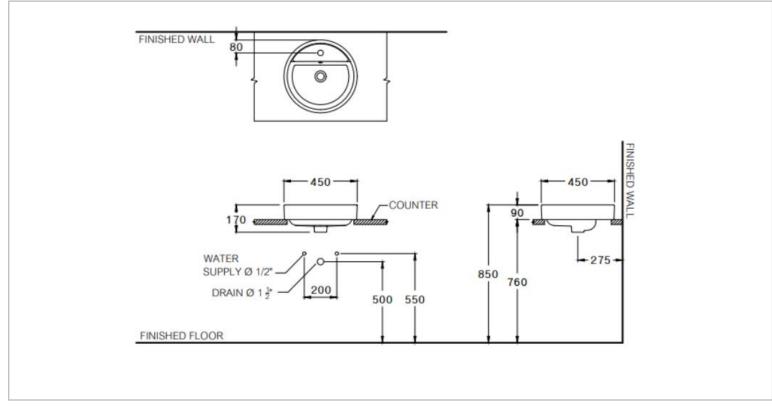

| Brand :                                                  | COTTO, Thailand      |
|----------------------------------------------------------|----------------------|
| Name :                                                   | Geo circle washbasin |
| Item Code :                                              | C003807MM            |
| Designer :                                               |                      |
| Color / Finish:                                          | Misty Mint           |
| Dimensions :                                             | Ø450 x 170 mm        |
| <ul><li>Product info:</li><li>Circle washbasin</li></ul> |                      |
| Add-ons:<br>• M30050G Linear rubber seal                 |                      |