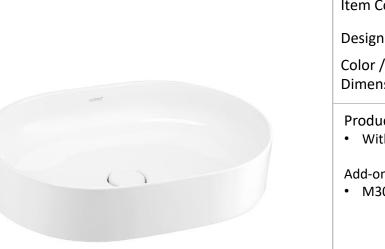

| Brand :         | COTTO, Thailand   |  |
|-----------------|-------------------|--|
| Name :          | Sensation Capsule |  |
| Item Code :     | C003437           |  |
| Designer :      |                   |  |
| Color / Finish: | Glossy White      |  |
| Dimensions :    | -                 |  |
| Add-ons:        | pop-up waste      |  |
| Add-ons:        | ea rubber seal    |  |
| Add-ons:        |                   |  |