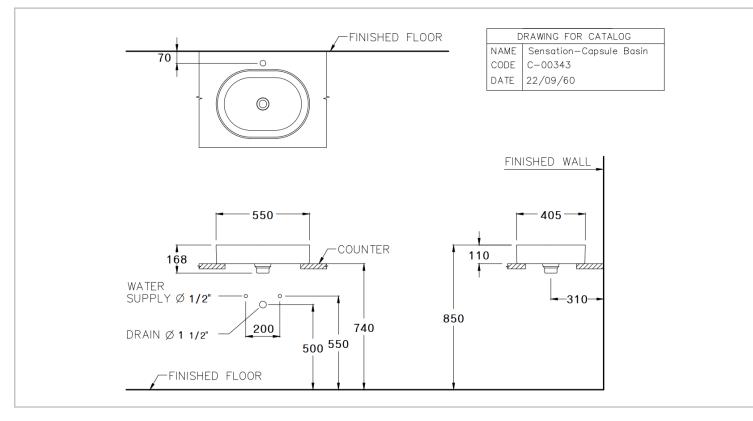

| Brand :         | COTTO, Thailand   |  |
|-----------------|-------------------|--|
| Name :          | Sensation Capsule |  |
| Item Code :     | C003437           |  |
| Designer :      |                   |  |
| Color / Finish: | Glossy White      |  |
| Dimensions :    | -                 |  |
| Add-ons:        | pop-up waste      |  |
| Add-ons:        | ea rubber seal    |  |
| Add-ons:        |                   |  |