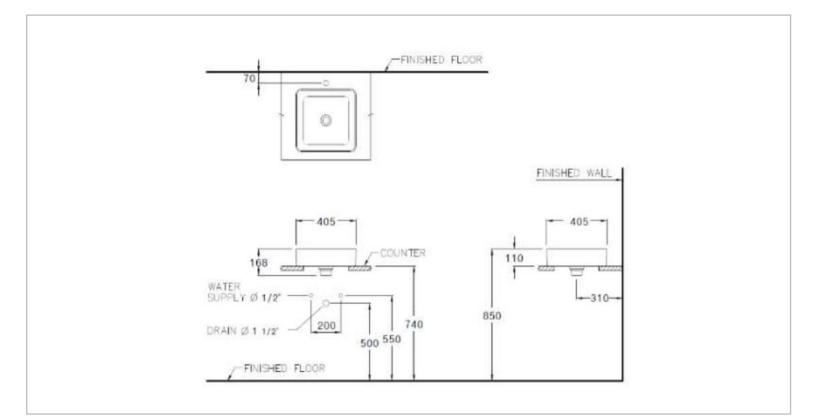

| Brand :                   | COTTO, Thailand            |
|---------------------------|----------------------------|
| Name :                    | SENSATION-SQUARE, Washbowl |
| Item Code :<br>Designer : | С00341МВК                  |
| Color / Finish:           | Black                      |
| Dimensions :              | 405 x 405 x 168 mm         |
| Product info:             |                            |

- Above-counter basin
- With ceramic waste cover, without overflow

Add-ons:

Rubber Seal

Flushing of pipe must be done before fittings are installed. Failure to do so voids the warranty.

Follow cleaning instructions and avoid using any harmful chemicals.