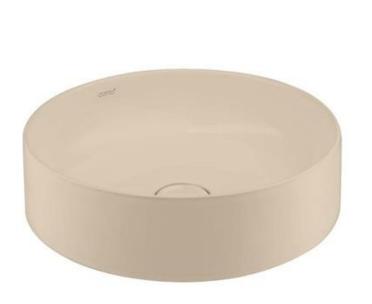

| Brand :                                                                                      | COTTO, Thailand           |
|----------------------------------------------------------------------------------------------|---------------------------|
| Name :                                                                                       | SENSATION ROUND Washbowls |
| Item Code :                                                                                  | C00340MIR                 |
| Designer :                                                                                   |                           |
| Color / Finish:                                                                              | Beige                     |
| Dimensions :                                                                                 | 405 x 405 x 168mm         |
| <ul><li>Product info:</li><li>Above Counter Basin</li><li>With Ceramic waste cover</li></ul> |                           |