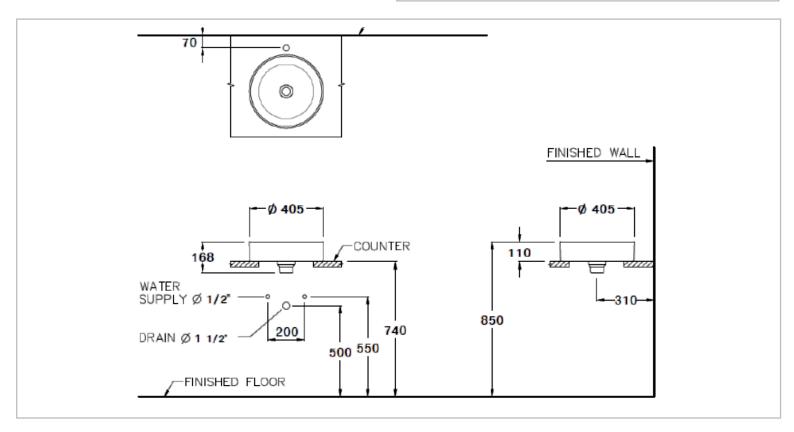

| Brand :                                                                                      | COTTO, Thailand           |
|----------------------------------------------------------------------------------------------|---------------------------|
| Name :                                                                                       | SENSATION ROUND Washbowls |
| Item Code :                                                                                  | C00340MIR                 |
| Designer :                                                                                   |                           |
| Color / Finish:                                                                              | Beige                     |
| Dimensions :                                                                                 | 405 x 405 x 168mm         |
| <ul><li>Product info:</li><li>Above Counter Basin</li><li>With Ceramic waste cover</li></ul> |                           |