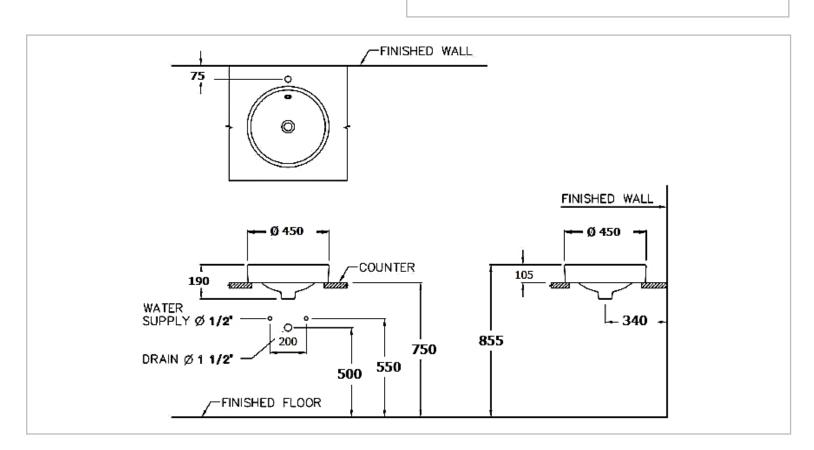

Brand : COTTO, Thailand Name : NEO Washbowl

Item Code: C00027

Designer:

Color / Finish: White

Dimensions: Ø 450 x 105 mm

## Add-ons:

- Mixer/faucet
- Angle valve(s)
- Flexible supply hose(s)
- Waste strainer trap with wall tube min.350mm

Flushing of pipe must be done before fittings are installed. Failure to do so voids the warranty. Follow cleaning instructions and avoid using any harmful chemicals.