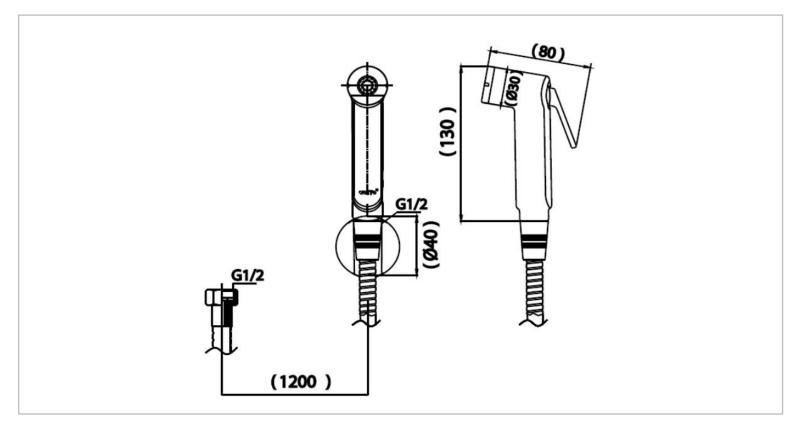

| Brand :               | COTTO, Thailand                      |
|-----------------------|--------------------------------------|
| Name :<br>Item Code : | Bidet handspray set<br>CT9912#CR(HM) |
| Designer :            |                                      |
| Color / Finish:       | ABS Chrome                           |
| Dimensions :          | 450 x 450 x 170mm                    |
|                       |                                      |

## Product info:

- Bidet hand spray set
- Shower head is made from high quality ABS plastic
- Durable handle and lifting up for continually

Flushing of pipe must be done before fittings are installed. Failure to do so voids the warranty.