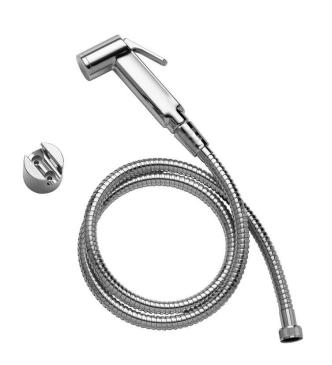

| Brand :               | COTTO, Thailand                      |
|-----------------------|--------------------------------------|
| Name :<br>Item Code : | Bidet handspray set<br>CT9912#CR(HM) |
| Designer :            |                                      |
| Color / Finish:       | ABS Chrome                           |
| Dimensions :          | 450 x 450 x 170mm                    |
|                       |                                      |

## Product info:

- Bidet hand spray set
- Shower head is made from high quality ABS plastic
- Durable handle and lifting up for continually

Flushing of pipe must be done before fittings are installed. Failure to do so voids the warranty.