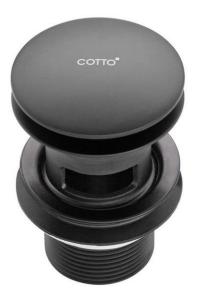

| Brand :<br>Name : | COTTO, Thailand<br>Push type pop-up w/ overflow |  |
|-------------------|-------------------------------------------------|--|
| Item Code :       | CT665#BL(HM)                                    |  |
| Designer :        |                                                 |  |
| Color / Finish:   | Matt Black                                      |  |
| Dimensions :      | (See data drawing below for                     |  |
|                   | dimensions)                                     |  |
| Product info:     |                                                 |  |
| Push type pop     | o up                                            |  |
| Overflow          |                                                 |  |
|                   |                                                 |  |
|                   |                                                 |  |
|                   |                                                 |  |
|                   |                                                 |  |