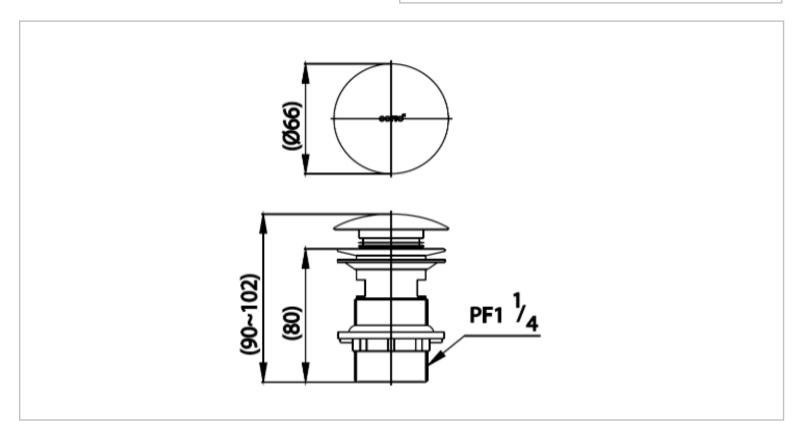

| Brand :<br>Name : | COTTO, Thailand<br>Push type pop-up w/ overflow |  |
|-------------------|-------------------------------------------------|--|
| Item Code :       | CT665#BL(HM)                                    |  |
| Designer :        |                                                 |  |
| Color / Finish:   | Matt Black                                      |  |
| Dimensions :      | (See data drawing below for                     |  |
|                   | dimensions)                                     |  |
| Product info:     |                                                 |  |
| Push type pop     | o up                                            |  |
| Overflow          |                                                 |  |
|                   |                                                 |  |
|                   |                                                 |  |
|                   |                                                 |  |
|                   |                                                 |  |