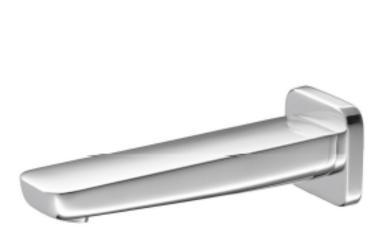

| Brand :         | COTTO, Thailand         |
|-----------------|-------------------------|
| Name :          | SCIRROCO Bath spout     |
| Item Code :     | CT617                   |
| Designer        |                         |
| Designer :      |                         |
| Color / Finish: | Chrome Plated           |
| Dimensions :    | 175 mm length           |
|                 | 155 mm spout projection |
| Product info:   |                         |
| Bath Spout      |                         |
|                 |                         |
|                 |                         |
|                 |                         |