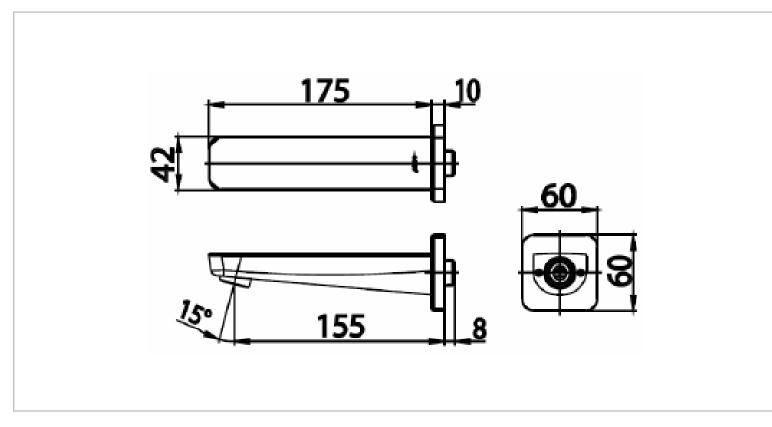

| Brand :         | COTTO, Thailand         |
|-----------------|-------------------------|
| Name :          | SCIRROCO Bath spout     |
| Item Code :     | CT617                   |
| Designer        |                         |
| Designer :      |                         |
| Color / Finish: | Chrome Plated           |
| Dimensions :    | 175 mm length           |
|                 | 155 mm spout projection |
| Product info:   |                         |
| Bath Spout      |                         |
|                 |                         |
|                 |                         |
|                 |                         |