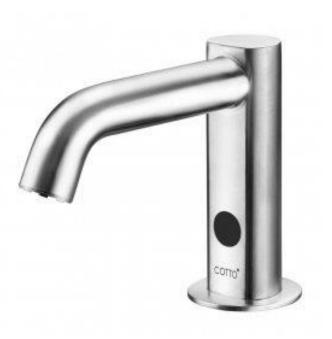

## Brand : COTTO, Thailand Name : Automatic Basin Faucet-stainless CT4924DC#SA Item Code : Designer : Color / Finish: Stainless (See data drawing below for Dimensions : dimensions) Product info: • Automatic Basin faucet Battery use, easy to install ٠ Lead free • 1 year warranty ٠