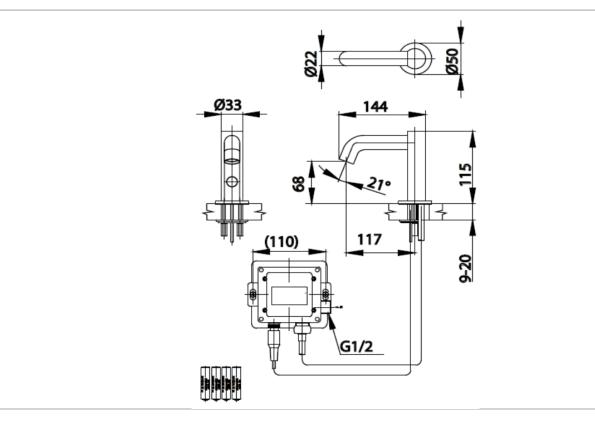

## Brand : COTTO, Thailand Name : Automatic Basin Faucet-stainless CT4924DC#SA Item Code : Designer : Color / Finish: Stainless (See data drawing below for Dimensions : dimensions) Product info: • Automatic Basin faucet Battery use, easy to install ٠ Lead free • 1 year warranty ٠