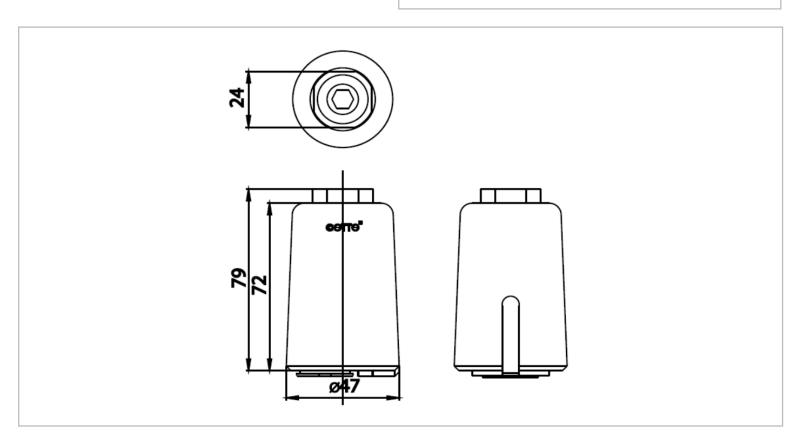

Brand: COTTO, Thailand

Name: Kitchen Faucet sensor kit

Item Code: CT4922DC

Designer:

Color / Finish: Stainless Steel
Dimensions: Dia.72 x 79 mm