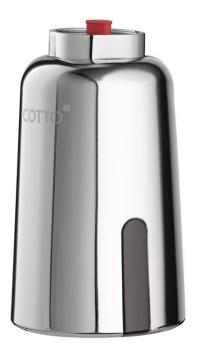

Brand: COTTO, Thailand

Name: Kitchen Faucet sensor kit

Item Code: CT4922DC

Designer:

Color / Finish: Stainless Steel
Dimensions: Dia.72 x 79 mm

## Product info:

- Easy installation, compatible with Kitchen faucets
- Waterproof level lpx6
- 2 in 1 sensor detection
- Lithium battery, rechargeable with MICRO USB

Flushing of pipe must be done before fittings are installed. Failure to do so voids the warranty. Follow cleaning instructions and avoid using any harmful chemicals.