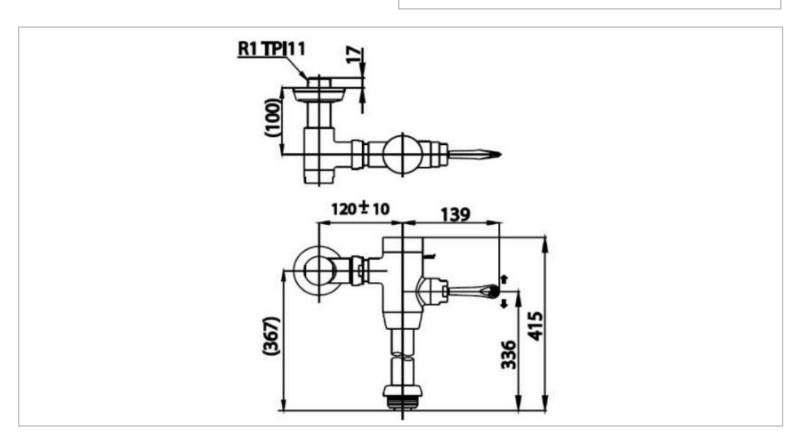

Brand: COTTO, Thailand

Name: Direct toilet flush valve, 35cm flush

pipe dual flush 2/6 lpf

Item Code: CT457XNS

Designer:

Color / Finish: Chrome Plated

Dimensions: (See data drawing below for

dimensions)