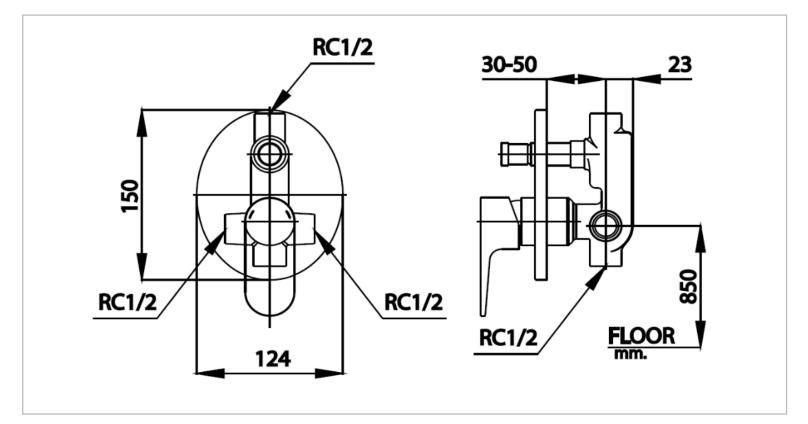

| Brand :         | COTTO, Thailand                            |
|-----------------|--------------------------------------------|
| Name :          | Luke concealed shower mixer w/<br>diverter |
| Item Code :     | CT2162A                                    |
| Designer :      |                                            |
| Color / Finish: | Chrome                                     |
| Dimensions :    | 124 x 150 mm                               |

Flushing of pipe must be done before fittings are installed. Failure to do so voids the warranty.

Follow cleaning instructions and avoid using any harmful chemicals.

All information is for reference only. Installation shall always be based on the specs provided with actual delivered items. For more info, visit **www.sanitecph.com**