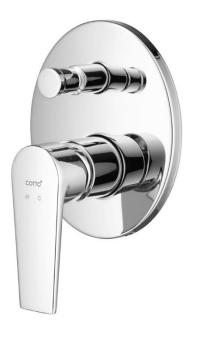

| Brand :         | COTTO, Thailand                            |
|-----------------|--------------------------------------------|
| Name :          | Luke concealed shower mixer w/<br>diverter |
| Item Code :     | CT2162A                                    |
| Designer :      |                                            |
| Color / Finish: | Chrome                                     |
| Dimensions :    | 124 x 150 mm                               |

Product info:

- Concealed shower mixer
- With diverter
- Solid brass: High Quality brass constructed to create bathroom masterpiece experience.
- Sleek-n-seek: Simplicity comes with dynamic isometric style. Comfort to contemporary and even bespoke designed bathroom.