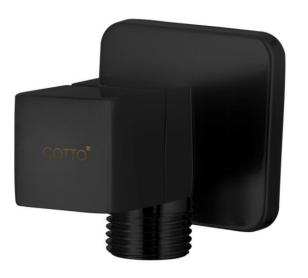

| Item Code : CT1700#BL<br>Designer :<br>Color / Finish: Matt Black<br>Dimensions : 48 x 48 mm<br>Product info:<br>• Square angle valve | Brand :<br>Name : | COTTO, Thailand<br>Square Angle Valve |
|---------------------------------------------------------------------------------------------------------------------------------------|-------------------|---------------------------------------|
| Dimensions : 48 x 48 mm<br>Product info:                                                                                              | -                 | CT1700#BL                             |
|                                                                                                                                       | -                 |                                       |
|                                                                                                                                       | Product info:     |                                       |
|                                                                                                                                       |                   | valve                                 |