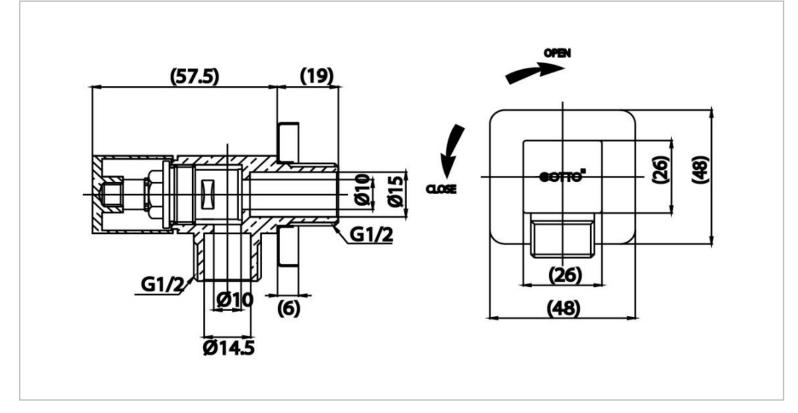

| Item Code : CT1700#BL<br>Designer :<br>Color / Finish: Matt Black<br>Dimensions : 48 x 48 mm<br>Product info:<br>• Square angle valve | Brand :<br>Name : | COTTO, Thailand<br>Square Angle Valve |
|---------------------------------------------------------------------------------------------------------------------------------------|-------------------|---------------------------------------|
| Dimensions : 48 x 48 mm<br>Product info:                                                                                              | -                 | CT1700#BL                             |
|                                                                                                                                       | -                 |                                       |
|                                                                                                                                       | Product info:     |                                       |
|                                                                                                                                       |                   | valve                                 |