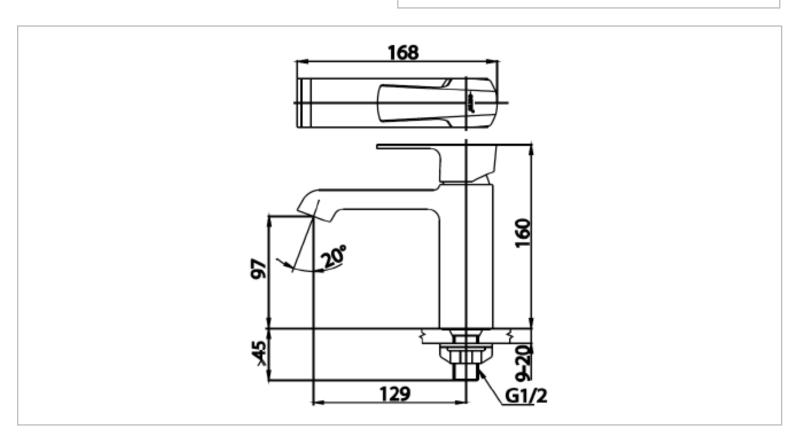

Brand : COTTO, Thailand Name : CUBIC Basin tap

Item Code: CT1180A

Designer:

Color / Finish: Chrome Plated

Dimensions: 168 mm length, 160 mm height

129 mm spout projection