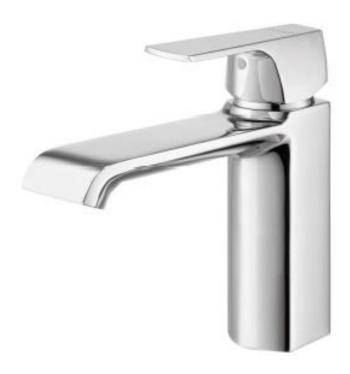

Brand : COTTO, Thailand Name : CUBIC Basin tap

Item Code: CT1180A

Designer:

Color / Finish: Chrome Plated

Dimensions: 168 mm length, 160 mm height

129 mm spout projection

## Product info:

- Single lever control basin tap
- Cold water or pre-mixed water